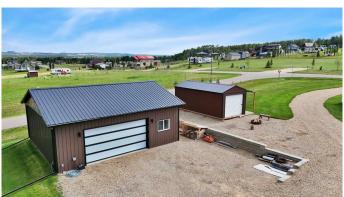

The 28' x 32' heated garage is already complete and fully equipped with: LED lighting & built-in workbench, Overhead heater for year-round comfort Laundry services with shower & kitchenette. Sunshine door for bright, natural light, 20-gallon hot water tank & 220V power, well-built 2x6 walls, and insulated to R40. Step outside and enjoy the lush, manicured lawn (with 30 yards of topsoil) and a beautiful retaining wall. Gather around the fire pit for memorable family nights under the stars. Gull Lake offers year-round recreation, including boating, swimming, fishing, ice fishing, and golfing. Plus, you're close to exciting local events like rodeos in Rimbey and Ponoka race days at Central AB Race Track. Don't miss this exceptional opportunity to own a ready-to-enjoy property in Parkland Beach!