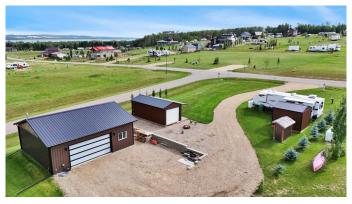

## \$288,900

0 Bedroom, 0.00 Bathroom, Land on 0.44 Acres

NONE, Parkland Beach, Alberta

Exceptional Residential Lot in Parkland Beach – Ready for Your Dream Home or Seasonal Retreat!

This prime residential lot in Parkland Beach offers everything you need to start enjoying lakeside living today. Whether you're ready to build your dream home or simply want a seasonal getaway, this property has it allâ€"including a 2012 - 30' Holiday Trailer for your temporary or vacation accommodations. A drilled well and septic holding tank are already installed.

The 28' x 32' heated garage is already complete and fully equipped with: LED lighting & built-in workbench, Overhead heater for year-round comfort Laundry services with shower & kitchenette. Sunshine door for bright, natural light, 20-gallon hot water tank & 220V power, well-built 2x6 walls, and insulated to R40. Step outside and enjoy the lush, manicured lawn (with 30 yards of topsoil) and a beautiful retaining wall. Gather around the fire pit for memorable family nights under the stars. Gull Lake offers year-round recreation, including boating, swimming, fishing, ice fishing, and golfing. Plus, you're close to exciting local events like rodeos in Rimbey and Ponoka race days at Central AB Race Track. Don't miss this exceptional opportunity to own a ready-to-enjoy property in Parkland Beach!