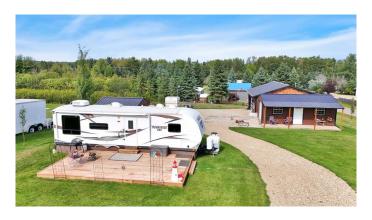

## \$288,900

0 Bedroom, 0.00 Bathroom, Land on 0.44 Acres

NONE, Parkland Beach, Alberta

Exceptional Residential Lot in Parkland Beach – Ready for Your Dream Home or Seasonal Retreat!

This prime residential lot in Parkland Beach offers everything you need to start enjoying lakeside living today. Whether you're ready to build your dream home or simply want a seasonal getaway, this property has it allâ€"including a 2012 - 30' Holiday Trailer for your temporary or vacation accommodations. A drilled well and septic holding tank are already installed.

The 28' x 32' heated garage is already complete and fully equipped with: LED lighting & built-in workbench, Overhead heater for year-round comfort Laundry services with shower & kitchenette. Sunshine door for bright, natural light, 20-gallon hot water tank & 220V power, well-built 2x6 walls, and insulated to R40. Step outside and enjoy the lush, manicured lawn (with 30 yards of topsoil) and a beautiful retaining wall. Gather around the fire pit for memorable family nights under the stars. Gull Lake offers year-round recreation, including boating, swimming, fishing, ice fishing, and golfing. Plus, you're close to exciting local events like rodeos in Rimbey and Ponoka race days at Central AB Race Track. Don't miss this exceptional opportunity to own a ready-to-enjoy property in Parkland Beach!