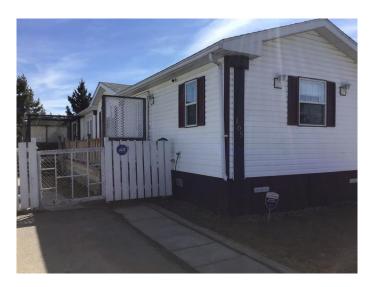

# \$116,900 - 165 River Valley Estates, Whitecourt

MLS® #A2203966

### \$116,900

3 Bedroom, 2.00 Bathroom, 1,216 sqft Mobile on 0.17 Acres

NONE, Whitecourt, Alberta

Discover this gently lived-in 1998 - 16-wide WINALTA Manufactured home, perfectly situated in

the desirable River Valley Estates. Spanning 1,216 square feet, this home offers a spacious and

**Outdoor Amenities:** 

Generously sized lot with beautiful landscaping and a large- deck with partial cover on one end.

perfect for outdoor gatherings. The lot is

fenced, Providing privacy and security for your family

and pets. As an added bonus there is large shed with power and 3 designated parking stalls on

the pad for convenience.

To name a few recent upgrades would be new shingles in last 2 years NEW 25 year shingles, newer hot water