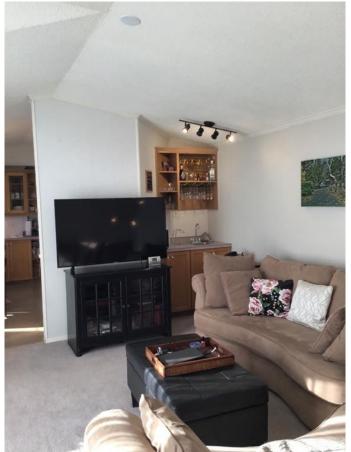

quality living environment.

This 3 bedrooms home is so open, airy and bright with great windows and a skylight in the kitchen. One of the bedrooms is currently used as an office with elegant glass doors.

The ceilings create a grandeur with high cathedral ceilings adding a sense of openness. The

bright and airy kitchen features a skylight, extra wall of cabinets and built in storage ideal for all

your cooking needs. Loads of Cabinets and counter space. Patio doors lead from the eat in kitchen area to a large deck. The open layout includes a cozy double-sided fireplace with red oak wood,

Interior

Interior Features Bookcases, Built-in Features

Laminate Counters, No Smoking nome, Open Floorplan, Skylight(s),

Storage, Vinyl Windows, Bar

Appliances Dishwasher, Electric Stove, Refrigerator, Washer/Dryer, Window