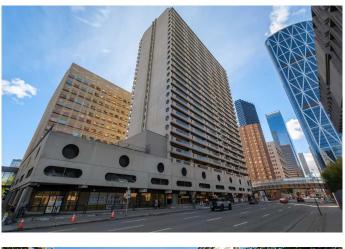

# \$235,000 - 910, 221 6 Avenue Se, Calgary

MLS® #A2204045

#### \$235,000

1 Bedroom, 1.00 Bathroom, 716 sqft Residential on 0.00 Acres

Downtown Commercial Core, Calgary, Alberta

\*\*DOWNTOWN LIVING AT IT'S FINEST! **EXCELLENT LOCATION!\*\* WELCOME TO** YOUR BEAUTIFULLY RENOVATED 1 bedroom plus den, 1 bathroom condo in the sought-after Rocky Mountain Court. This stunning unit boasts an OPEN-CONCEPT FLOOR PLAN, featuring TILED ENTRYWAY, LAMINATE FLOORING throughout and a modern UPGRADED KITCHEN equipped with stainless steel appliances. Enjoy SPACIOUS LIVING AND DINING AREAS that are perfect for entertaining or relaxing. The GENEROUS SIZED BEDROOM offers a peaceful retreat, while the DEN can serve as a home office or additional storage. Step outside to your LARGE BALCONY, ideal for enjoying morning coffee or evening gatherings. Building amenities include SECURE PARKING, a convenient laundry facility, an EXERCISE ROOM for staying fit, a SAUNA for unwinding, a RACQUET COURT for active fun, and an inviting OUTDOOR ROOFTOP TERRACE. With ONSITE BUILDING MANAGEMENT, shopping located on the street level and just ONE BLOCK away from the C-Train and Plus-15, nearby to Stephen Avenue, Restaurants, Central Library, Theatre/Concert Halls, and Superstore, you'll relish the unparalleled convenience of downtown living. Don't miss your chance to experience the vibrant lifestyle this condo offers! GREAT **INVESTMENT OPPORTUNITY! SCHEDULE** A VIEWING TODAY!