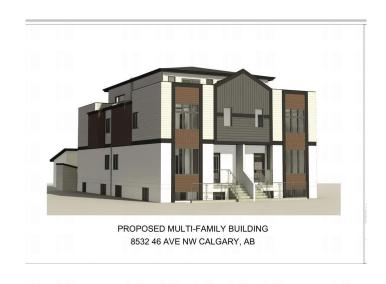

# \$1,100,000 - 3432 Richmond Road Sw, Calgary

MLS® #A2204266

### \$1,100,000

0 Bedroom, 0.00 Bathroom, Land on 0.14 Acres

Killarney/Glengarry, Calgary, Alberta

8 PLEX DP APPROVED ATTENTION BUILDERS and INVESTORS!!! GREAT MULTI-FAMILY BUILD. SAVE TIME AND MONEY. DEVELOPMENT PERMIT RELEASED, DEVELOPMENT SURVEY COMPLETED, DESIGN PLAN COMPLETED, DSSP COMPLETED, DEPOSIT TO CITY OF CALGARY COMPLETED. ALL THE HEAVY LIFTING IS DONE AND NOW YOU'RE READY TO BUILD ASAP! CMHC MLI SELECT ELIGIBLE, 8 LEGAL SUITES. **EXCELLENT CASH FLOW PROJECTIONS** AND CAPITAL APPRECIATION, CLOSE TO LRT/TRANSIT, 17 AVE, MOUNT ROYAL UNIVERSITY, NORTH GLENMORE PARK, WALMART, SHOPPING/RESTAURANTS AND QUICK COMMUTE TO DOWNTOWN.THIS IS LAND VALUE ONLY WITH DP APPROVED







FRONT PERSPECTIVE VIEW

REAR DERSPECTIVE VIEW

#### **Essential Information**

MLS® # A2204266

Price \$1,100,000

Bathrooms 0.00 Acres 0.14 Type Land

Sub-Type Residential Land

Status Active

# **Community Information**

Address 3432 Richmond Road Sw

Subdivision Killarney/Glengarry

City Calgary
County Calgary
Province Alberta
Postal Code T3E 4N6

#### **Additional Information**

Date Listed March 20th, 2025

Days on Market 41

Zoning R-CG

## **Listing Details**

Listing Office TREC The Real Estate Company

Data is supplied by Pillar 9â,¢ MLS® System. Pillar 9â,¢ is the owner of the copyright in its MLS® System. Data is deemed reliable but is not guaranteed accurate by Pillar 9â,¢. The trademarks MLS®, Multiple Listing Service® and the associated logos are owned by The Canadian R