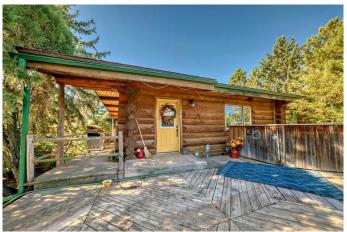

## Interior

Interior Features High Ceilings

Appliances Dishwasher, Dryer, Refrigerator, Washer, Gas Stove

Heating Hot Water

Cooling None
Fireplace Yes
# of Fireplaces 1

Fireplaces Gas
Has Basement Yes

Basement Full, Walk-Out, Partially Finished