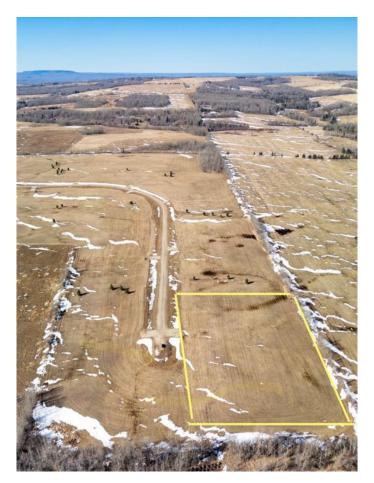

#### \$74,900

0 Bedroom, 0.00 Bathroom, Land on 5.39 Acres

NONE, Rural Woodlands County, Alberta

Lovely location just off the pavement east of Whitecourt. These lots range from 5 acres to 10.9 acres. Use your own developer to build your dream home. Lots have very good views, excellent roads, gas and power to the property lines, and good water in the area. GST included in the list price.