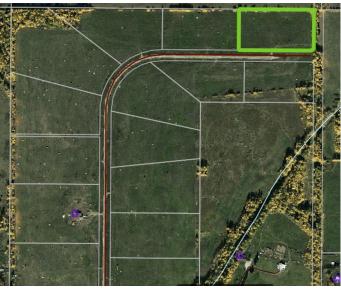

#### \$74,900

0 Bedroom, 0.00 Bathroom, Land on 5.39 Acres

NONE, Rural Woodlands County, Alberta

Lovely location just off the pavement east of Whitecourt. These lots range from 5 acres to 10.9 acres. Use your own developer to build your dream home. Lots have very good views, excellent roads, gas and power to the property lines, and good water in the area. GST included in the list price.