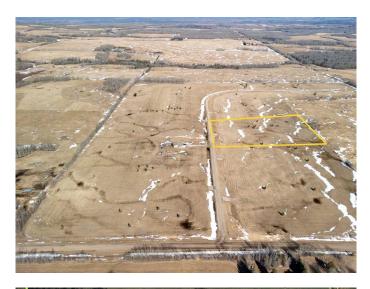

### \$109,900

0 Bedroom, 0.00 Bathroom, Land on 7.81 Acres

NONE, Rural Woodlands County, Alberta

Lovely location just off the pavement east of Whitecourt. These lots range from 5 acres to 10.9 acres. Use your own developer to build your dream home. Lots have very good views, excellent roads, gas and power to the property lines, and good water in the area. GST included in the list price