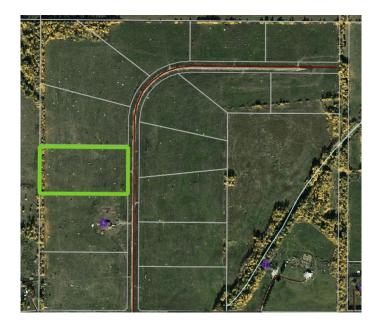

## \$109,900

0 Bedroom, 0.00 Bathroom, Land on 7.44 Acres

NONE, Rural Woodlands County, Alberta

Lovely location just off the pavement east of Whitecourt. These lots range from 5 acres to 10.9 acres. Use your own developer to build your dream home. Lots have very good views, excellent roads, gas and power to the property lines, and good water in the area. GST included in the list price

# **Community Information**

| Address     | Block 2 Lot 3 Eastwood Ridg |
|-------------|-----------------------------|
| Subdivision | NONE                        |
| City        | Rural Woodlands County      |
| County      | Woodlands County            |
| Province    | Alberta                     |
| Postal Code | T7S 2A2                     |