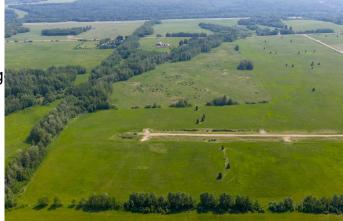

## \$109,900

0 Bedroom, 0.00 Bathroom, Land on 7.44 Acres

NONE, Rural Woodlands County, Alberta

Lovely location just off the pavement east of Whitecourt. These lots range from 5 acres to 10.9 acres. Use your own developer to build your dream home. Lots have very good views, excellent roads, gas and power to the property lines, and good water in the area. GST included in the list price