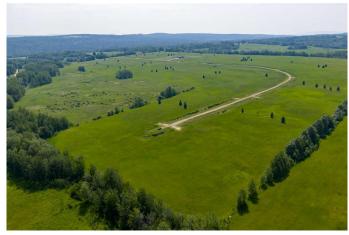

## \$109,900

0 Bedroom, 0.00 Bathroom, Land on 7.44 Acres

NONE, Rural Woodlands County, Alberta

Lovely location just off the pavement east of Whitecourt. These lots range from 5 acres to 10.9 acres. Use your own developer to build your dream home. Lots have very good views, excellent roads, gas and power to the property lines, and good water in the area. GST included in the list price