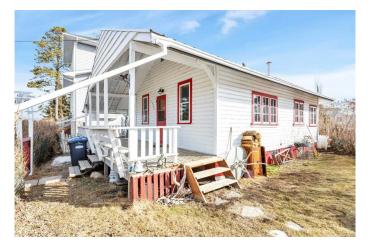

Inside, youâ€<sup>™</sup>II find original hardwood floors and beautifully varnished wood panel walls, creating a cozy, timeless atmosphere. The built-in kitchen table and dining area add to the homeâ€<sup>™</sup>s nostalgic appeal, making every meal feel like a cherished tradition. With two inviting bedrooms, one full bath, and an unfinished basement brimming with potential, this home is ready for your personal touch.

Property Highlights: Authentic character with original hardwood & rich wood paneling, Prime location – 1 block to Sylvan Lake & park,

Charming built-in kitchen table & dining room, Unfinished basement, New foundation done in the 80's– potential for expansion or storage, ,Perfect for year-round living, a weekend retreat, or investment property.