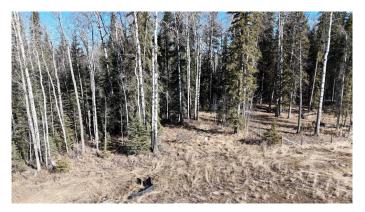

#### \$72,500

0 Bedroom, 0.00 Bathroom, Land on 4.66 Acres

NONE, Rural Yellowhead County, Alberta

Beautiful treed 4.66 acres located on a quiet road North East of Shining Bank Lake. This property would be an ideal place to build your dream home or a cabin to get away from the hustle and bustle of city life. Located 43 km to White court, 62 km to Edson and 28 km to Peers.