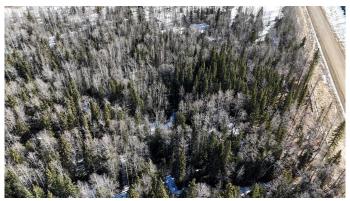

#### \$72,500

0 Bedroom, 0.00 Bathroom, Land on 4.66 Acres

NONE, Rural Yellowhead County, Alberta

Beautiful treed 4.66 acres located on a quiet road North East of Shining Bank Lake. This property would be an ideal place to build your dream home or a cabin to get away from the hustle and bustle of city life. Located 43 km to White court, 62 km to Edson and 28 km to Peers.