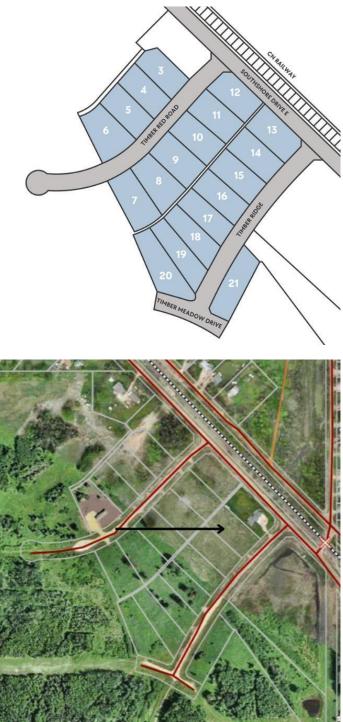

# \$89,900 - Lot 14 Timber Ridge Road, Wagner

MLS® #A2205309

## **Community Information**

| Address     | Lot 14 Timber Ridge Road            |
|-------------|-------------------------------------|
| Subdivision | NONE                                |
| City        | Wagner                              |
| County      | Lesser Slave River No. 124, M.D. of |
| Province    | Alberta                             |
| Postal Code | T0G 2M0                             |