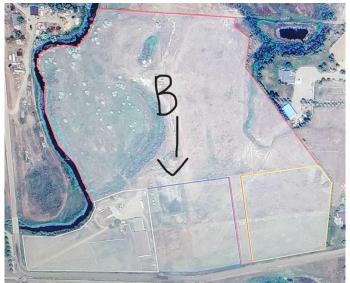

### \$260,000

0 Bedroom, 0.00 Bathroom, Land on 4.30 Acres

NONE, Rural Cypress County, Alberta

Your dream acreage is just waiting to be built! It all starts with 4.3 acres of peace and quiet! Only minutes from Medicine Hat, this lot is located in a beautiful valley. Picturesque views and

a clean slate for your future acreage! The lot has been pre-drilled for a well and tested with excellent flow rates! Residents of Country Haven Estates will enjoy full services, including

Cypress County bus services, garbage collection and road snow plowing in the winter. Come

see the potential this acreage lot has to offer!