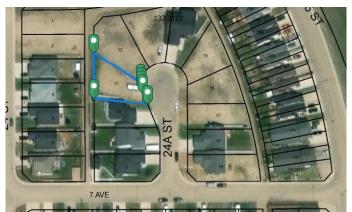

### \$88,600

0 Bedroom, 0.00 Bathroom, Land on 0.17 Acres

Wainwright, Wainwright, Alberta

Looking for a Vacant residential lot? Check out this lot in Enstrom Phase 1A. Residential Subdivision with 7282 sq ft.

## **Community Information**

Address 714 24a Street
Subdivision Wainwright

City Wainwright

County Wainwright No. 61, M.D. of

Province Alberta
Postal Code T9W 0B6