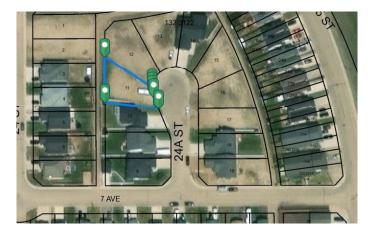

### \$88,600

0 Bedroom, 0.00 Bathroom, Land on 0.17 Acres

Wainwright, Wainwright, Alberta

Looking for a Vacant residential lot? Check out this lot in Enstrom Phase 1A. Residential Subdivision with 7282 sq ft.

## **Community Information**

Address 714 24a Street
Subdivision Wainwright

City Wainwright

County Wainwright No. 61, M.D. of

Province Alberta
Postal Code T9W 0B6