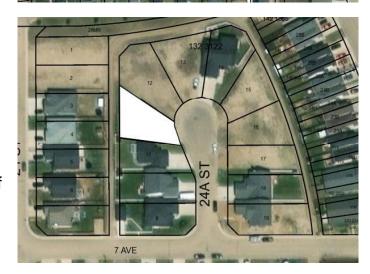

### \$88,600

0 Bedroom, 0.00 Bathroom, Land on 0.17 Acres

Wainwright, Wainwright, Alberta

Looking for a Vacant residential lot? Check out this lot in Enstrom Phase 1A. Residential Subdivision with 7282 sq ft.

## **Community Information**

Address 714 24a Street
Subdivision Wainwright

City Wainwright

County Wainwright No. 61, M.D. of

Province Alberta
Postal Code T9W 0B6