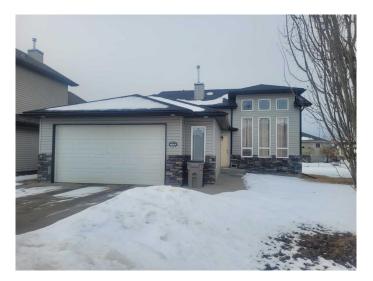

#### \$435,000

4 Bedroom, 3.00 Bathroom, 1,223 sqft Residential on 0.18 Acres

Crystal Heights., Grande Prairie, Alberta

Take a look at this 1200+ sq ft home on a corner lot in Crystal Heights. There are 2 schools within walking distance as well as a number of playgrounds. Upstairs this home features 2 beds and 2 full baths, a spacious sized family room and a large open kitchen overlooking the rear deck. In the walkout basement there are 2 beds, a full bath and a large family room with a gas fireplace. The garage is 24x24.

#### **Exterior**

Exterior Features Other

Lot Description Corner Lot

Roof Asphalt Shingle

Construction Vinyl Siding

Foundation ICF Block