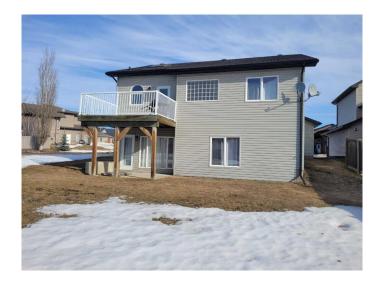

#### \$435,000

4 Bedroom, 3.00 Bathroom, 1,223 sqft Residential on 0.18 Acres

Crystal Heights., Grande Prairie, Alberta

Take a look at this 1200+ sq ft home on a corner lot in Crystal Heights. There are 2 schools within walking distance as well as a number of playgrounds. Upstairs this home features 2 beds and 2 full baths, a spacious sized family room and a large open kitchen overlooking the rear deck. In the walkout basement there are 2 beds, a full bath and a large family room with a gas fireplace. The garage is 24x24.