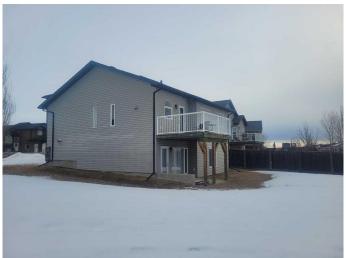

#### \$435,000

4 Bedroom, 3.00 Bathroom, 1,223 sqft Residential on 0.18 Acres

Crystal Heights., Grande Prairie, Alberta

Take a look at this 1200+ sq ft home on a corner lot in Crystal Heights. There are 2 schools within walking distance as well as a number of playgrounds. Upstairs this home features 2 beds and 2 full baths, a spacious sized family room and a large open kitchen overlooking the rear deck. In the walkout basement there are 2 beds, a full bath and a large family room with a gas fireplace. The garage is 24x24.