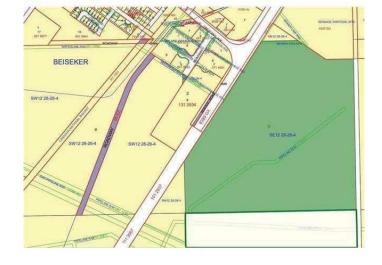

#### \$1,400,000

0 Bedroom, 0.00 Bathroom, Land on 128.57 Acres

NONE, Rural Rocky View County, Alberta

Due to financing, the property came back on the market again, a Great opportunity to own land next to the Village of Beiseker, totalling 128.57 Acres of land. Recently approved 8 Acres of Highway business commercial with plans for review. These 8 acres of land are facing Highway #9 on the east side of Beiseker. Perfect for the development potential for Gas station, truck stop, tourist campground, restaurant, truck trailer service and more. The remainder of the land is farmland with currently two well sites on this parcel of land.

### **Additional Information**

Date Listed March 25th, 2025

Days on Market 131

Zoning A-GEN, C-HWY