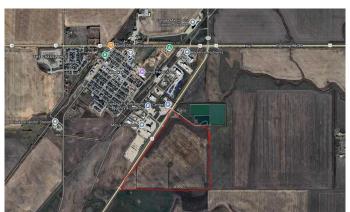

#### \$1,400,000

0 Bedroom, 0.00 Bathroom, Land on 128.57 Acres

NONE, Rural Rocky View County, Alberta

Due to financing, the property came back on the market again, a Great opportunity to own land next to the Village of Beiseker, totalling 128.57 Acres of land. Recently approved 8 Acres of Highway business commercial with plans for review. These 8 acres of land are facing Highway #9 on the east side of Beiseker. Perfect for the development potential for Gas station, truck stop, tourist campground, restaurant, truck trailer service and more. The remainder of the land is farmland with currently two well sites on this parcel of land.

### **Additional Information**

Date Listed March 25th, 2025

Days on Market 131

Zoning A-GEN, C-HWY