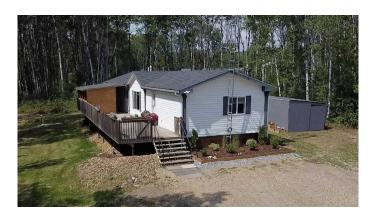

## \$320,000

3 Bedroom, 2.00 Bathroom, 1,520 sqft Residential on 3.01 Acres

NONE, Rural Northern Lights, County of, Alberta

Check out this 3 acre property just moments away from town limits in the Weberville area. This Large mobile home boasts a spacious kitchen with an island that opens up to the dining area and living room. The primary bedroom features a large ensuite bath with a jetted tub and separate shower, providing a relaxing retreat after a long day. On the other end of the home, you will find two additional bedrooms and another full bathroom. Recent upgrades include all new wall paneling and flooring in 2023, ensuring a modern and fresh interior throughout. During the summer months, you can stay cool inside with the air-conditioning or step outside onto the large partially covered deck to enjoy your private treed oasis. This property offers the best of both worlds - a peaceful retreat surrounded by nature, yet conveniently located near town amenities. Call today to book a viewing!

#### **Exterior**

Exterior Features Other Lot Description Other

Roof Asphalt Shingle

Construction Vinyl Siding

Foundation Piling(s)