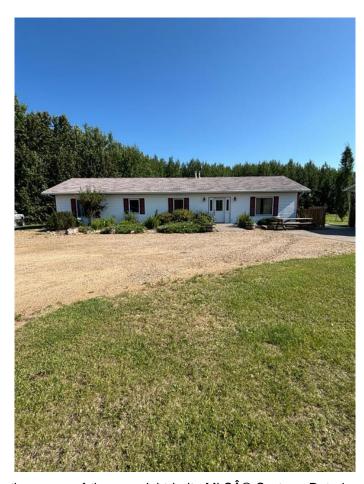

### \$399,000

4 Bedroom, 2.00 Bathroom, 1,969 sqft Residential on 1.16 Acres

Lac La Biche, Lac La Biche, Alberta

Attention Families, working crews, discover your perfect home just minutes from Lac La Biche in the peaceful Martin Estates subdivision. This inviting 1.16-acre property features a spacious 1969 sq ft bungalow with 4 bedrooms and 2 bathrooms, including a master suite with its own ensuite. Enjoy the open concept kitchen and living area, perfect for modern living and entertaining. No Basement so no stairs to climb or basement to clean. This property also contains a charming backyard including its own fireplace, ideal for relaxing evenings. A 720 sq ft detached garage provides ample space for vehicles and storage. This home is the perfect balance of seclusion and convenience with close by town amenities!

### **Essential Information**

MLS® # A2205721 Price \$399,000

Bedrooms 4

Bathrooms 2.00

Full Baths 2

Square Footage 1,969

Acres 1.16

Year Built 2005

Type Residential

Sub-Type Detached

Style Bungalow

Status Active

#### **Exterior**

Exterior Features Private Yard, Fire Pit

Lot Description Back Yard, Front Yard, Lawn, Many Trees

Roof Asphalt Shingle

Construction Vinyl Siding, Wood Frame

Foundation Poured Concrete