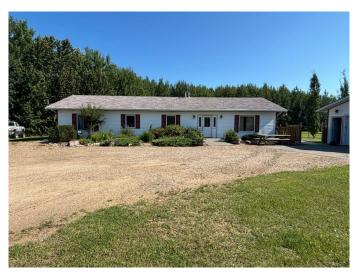

### \$399,000

4 Bedroom, 2.00 Bathroom, 1,969 sqft Residential on 1.16 Acres

Lac La Biche, Lac La Biche, Alberta

Attention Families, working crews, discover your perfect home just minutes from Lac La Biche in the peaceful Martin Estates subdivision. This inviting 1.16-acre property features a spacious 1969 sq ft bungalow with 4 bedrooms and 2 bathrooms, including a master suite with its own ensuite. Enjoy the open concept kitchen and living area, perfect for modern living and entertaining. No Basement so no stairs to climb or basement to clean. This property also contains a charming backyard including its own fireplace, ideal for relaxing evenings. A 720 sq ft detached garage provides ample space for vehicles and storage. This home is the perfect balance of seclusion and convenience with close by town amenities!

### **Essential Information**

MLS® # A2205721 Price \$399,000

Bedrooms 4

Bathrooms 2.00

Full Baths 2

Square Footage 1,969

Acres 1.16

Year Built 2005

Type Residential

Sub-Type Detached

Style Bungalow

Status Active

#### **Exterior**

Exterior Features Private Yard, Fire Pit

Lot Description Back Yard, Front Yard, Lawn, Many Trees

Roof Asphalt Shingle

Construction Vinyl Siding, Wood Frame

Foundation Poured Concrete