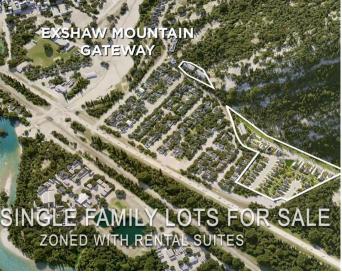

### NONE, Exshaw, Alberta

Exshaw Mountain Gateway Single Family Home Lot. This is a rare opportunity to own a single-family lot in the heart of the Rockies. Only 11 of the total 29 lots in Phase 1 are still available. Exshaw Mountain Gateway offers a one-of-a-kind chance to build on a unique property in this exceptional mountain community. Just 15 minutes from Canmore, and 40 minutes from Cochrane down the 1A, this property combines the tranquility of a small mountain town with easy access to nearby amenities. Picture yourself living surrounded by stunning mountain views right outside your door. Whether it's cycling, skiing, mountain biking, fishing or hiking, adventure is just moments away. Additionally, these properties offer the potential to build revenue-generating suites for long-term or short-term rentals (Airbnb style).