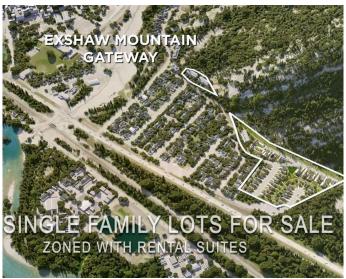

#### \$419,895

0 Bedroom, 0.00 Bathroom, Land on 0.13 Acres

NONE, Exshaw, Alberta

Exshaw Mountain Gateway Single Family Home Lot. This is a rare opportunity to own a single-family lot in the heart of the Rockies. Only 13 of the total 29 lots in Phase 1 are still available. Exshaw Mountain Gateway offers a one-of-a-kind chance to build on a unique property in this exceptional mountain community. Just 15 minutes from Canmore, and 40 minutes from Cochrane down the 1A, this property combines the tranquility of a small mountain town with easy access to nearby amenities. Picture yourself living surrounded by stunning mountain views right outside your door. Whether it's cycling, skiing, mountain biking, fishing or hiking, adventure is just moments away. Additionally, these properties offer the potential to build revenue-generating suites for long-term or short-term rentals (Airbnb style).