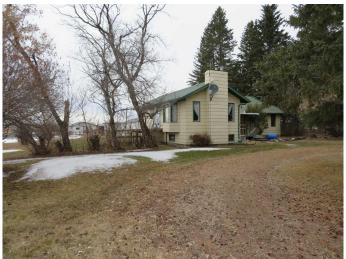

## \$695,000

4 Bedroom, 2.00 Bathroom, 1,495 sqft Residential on 14.95 Acres

NONE, Rural Red Deer County, Alberta

Check this one out! Perfect starter acreage or hobby farm. Sitting on just under 15 acres this property gives one endless opportunities. Be it small business small live stock operation or simple acreage living for the horse lover. The acreage provides about seven acres of having and five acres of pasture land. Wonderful out building set up for livestock with 30x60 shop fully insulated,220 power, gas line roughed in. 8 stall horse barn. Large one hundred ft loafing shed/shelter. 60x80 outside riding arena. Large storge building with room for inside riding arena. Newer insulated tack shed. Automatic stock waterer. Property fully fenced with lots of cross fencing. Two wells. The home on this property is a very good sized bungalow with 4 bedrooms one and half bathrooms large open living space with updates to flooring, kitchen (moca maple cabinets) new paint and newer upgrades to both bathrooms. Some newer vinyl windows on the main floor added. Wood burning fireplaces up and down to keep you warm through the cold times. New front door and garden doors to the deck. Deck has been re done with pressure treated wood with new metal railing to be added. The deck faces south west with wonderful views over looking the property. Basement features a warm and cozy family room. Seperate basemnet entrance with large boot room. Furnace is about ten years old. Metal roof. Property is

#### Built in 1984

Roof Metal

Construction Concrete, Wood Frame

Foundation Poured Concrete