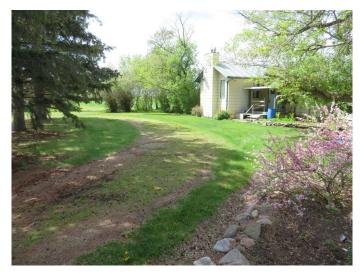

## \$695,000

4 Bedroom, 2.00 Bathroom, 1,495 sqft Residential on 14.95 Acres

NONE, Rural Red Deer County, Alberta

Check this one out! Perfect starter acreage or hobby farm. Sitting on just under 15 acres this property gives one endless opportunities. Be it small business small live stock operation or simple acreage living for the horse lover. The acreage provides about seven acres of having and five acres of pasture land. Wonderful out building set up for livestock with 30x60 shop fully insulated,220 power, gas line roughed in. 8 stall horse barn. Large one hundred ft loafing shed/shelter. 60x80 outside riding arena. Large storge building with room for inside riding arena. Newer insulated tack shed. Automatic stock waterer. Property fully fenced with lots of cross fencing. Two wells. The home on this property is a very good sized bungalow with 4 bedrooms one and half bathrooms large open living space with updates to flooring, kitchen (moca maple cabinets) new paint and newer upgrades to both bathrooms. Some newer vinyl windows on the main floor added. Wood burning fireplaces up and down to keep you warm through the cold times. New front door and garden doors to the deck. Deck has been re done with pressure treated wood with new metal railing to be added. The deck faces south west with wonderful views over looking the property. Basement features a warm and cozy family room. Seperate basemnet entrance with large boot room. Furnace is about ten years old. Metal roof. Property is

## **Exterior**

Exterior Features Private Entrance, Private Yard, Storage, Uncovered Courtyard

Lot Description Backs on to Park/Green Space, Front Yard, Many Trees, No Neighbours

Behind, Pasture, Paved, Private, Secluded