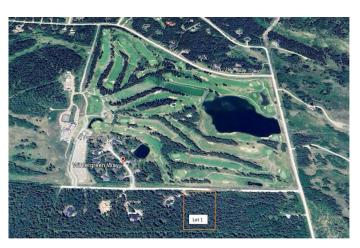

### \$565,000

0 Bedroom, 0.00 Bathroom, Land on 3.87 Acres

NONE, Rural Rocky View County, Alberta

This beautiful, treed lot overlooks the gorgeous rolling greens of Wintergreen golf course. Come build the home you've always imagined; surrounded by nature, yet only 5 minutes from charming Bragg Creek and 25 minutes from city limits. This 3.87 acre lot has it all-privacy, paved access, a drilled well, and is close to the many recreational possibilities offered by West Bragg Creek and Kananaskis. The current owners have enhanced the land, adding a driveway, improving the well, and clearing many of the trees. Custom building plans are available for purchase. Come and picture the possibilities!

#### **Community Information**

| Address     | 50063 Township Road 234 Road |
|-------------|------------------------------|
| Subdivision | NONE                         |
| City        | Rural Rocky View County      |

| County<br>Province<br>Postal Code | Rocky View County<br>Alberta<br>T0L0K0                                                                                                                |  |
|-----------------------------------|-------------------------------------------------------------------------------------------------------------------------------------------------------|--|
| Amenities                         |                                                                                                                                                       |  |
| Utilities                         | Electricity Available, Natural Gas at Lot Line, Phone Available                                                                                       |  |
| Exterior                          |                                                                                                                                                       |  |
| Lot Description                   | Rectangular Lot, Near Golf Course, Gentle Sloping, Interior Lot, Many<br>Trees, Near Shopping Center, Other, Paved, Private, See Remarks,<br>Secluded |  |
| School Information                |                                                                                                                                                       |  |
| District                          | Rocky View School Division No. 41                                                                                                                     |  |