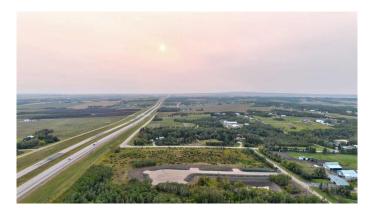

## \$219,000

0 Bedroom, 0.00 Bathroom, Land on 2.74 Acres

Richmond Hill Estates., Rural Grande Prairie No. 1, County of, Alberta

Brand new development in Richmond Hill Estates! Minutes away from Grande Prairie. This community is a sought afterlocation where families have settled for years for the convenience of location as well as the stunning views both East and West. Buy a lot,Design your Plan, Connect with a Builder and make your dreams come true. Lots range of light tree cover and partially open, developingmade easy. Need help designing,drawing, or coordinating we can help connect you to the right people. Have your agent reach out to ustoday and book your showing to explore your future yard.