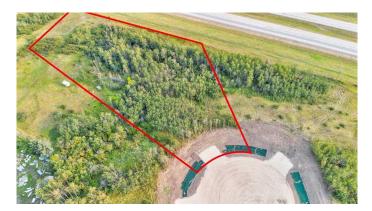

# \$229,000

0 Bedroom, 0.00 Bathroom, Land on 2.49 Acres

Richmond Hill Estates., Rural Grande Prairie No. 1, County of, Alberta

Brand new development in Richmond Hill Estates! Minutes away from Grande Prairie. This community is a sought afterlocation where families have settled for years for the convenience of location as well as the stunning views both East and West. Buy a lot,Design your Plan, Connect with a Builder and make your dreams come true. Lots range of light tree cover and partially open, developingmade easy. Need help designing, drawing, or coordinating we can help connect you to the right people. Have your agent reach out to ustoday and book your showing to explore your future yard.