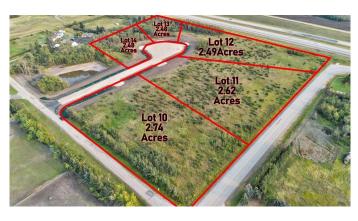

# \$229,000

0 Bedroom, 0.00 Bathroom, Land on 2.49 Acres

Richmond Hill Estates., Rural Grande Prairie No. 1, County of, Alberta

Brand new development in Richmond Hill Estates! Minutes away from Grande Prairie. This community is a sought afterlocation where families have settled for years for the convenience of location as well as the stunning views both East and West. Buy a lot,Design your Plan, Connect with a Builder and make your dreams come true. Lots range of light tree cover and partially open, developingmade easy. Need help designing, drawing, or coordinating we can help connect you to the right people. Have your agent reach out to ustoday and book your showing to explore your future yard.

### **Community Information**

| Address     | 13, 701413 Range Road 72              |
|-------------|---------------------------------------|
| Subdivision | Richmond Hill Estates.                |
| City        | Rural Grande Prairie No. 1, County of |