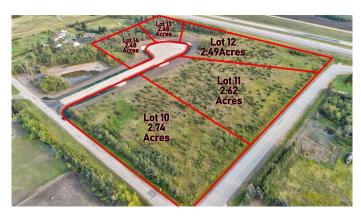

# \$229,000

0 Bedroom, 0.00 Bathroom, Land on 2.49 Acres

Richmond Hill Estates., Rural Grande Prairie No. 1, County of, Alberta

Brand new development in Richmond Hill Estates! Minutes away from Grande Prairie. This community is a sought afterlocation where families have settled for years for the convenience of location as well as the stunning views both East and West. Buy a lot,Design your Plan, Connect with a Builder and make your dreams come true. Lots range of light tree cover and partially open, developingmade easy. Need help designing, drawing, or coordinating we can help connect you to the right people. Have your agent reach out to ustoday and book your showing to explore your future yard.

#### **Essential Information**

| A2206425         |
|------------------|
| \$229,000        |
| 0.00             |
| 2.49             |
| Land             |
| Residential Land |
| Active           |
|                  |

### **Community Information**

| Address     | 14, 701413 Range Road 72              |
|-------------|---------------------------------------|
| Subdivision | Richmond Hill Estates.                |
| City        | Rural Grande Prairie No. 1, County of |