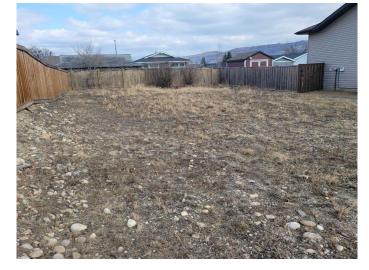

#### \$45,000

0 Bedroom, 0.00 Bathroom, Land on 0.14 Acres

Shaftesbury Estates, Peace River, Alberta

Great rectangular lot in a quiet cul-de-sac of Shaftesbury Estates is ready for your dream home! The utilities are at the property line and it's aready fenced in the back.

## Exterior

Lot Description Cleared, Rectangular Lot