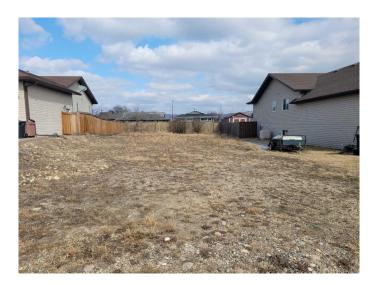

#### \$45,000

0 Bedroom, 0.00 Bathroom, Land on 0.14 Acres

Shaftesbury Estates, Peace River, Alberta

Great rectangular lot in a quiet cul-de-sac of Shaftesbury Estates is ready for your dream home! The utilities are at the property line and it's aready fenced in the back.

## Exterior

Lot Description Cleared, Rectangular Lot