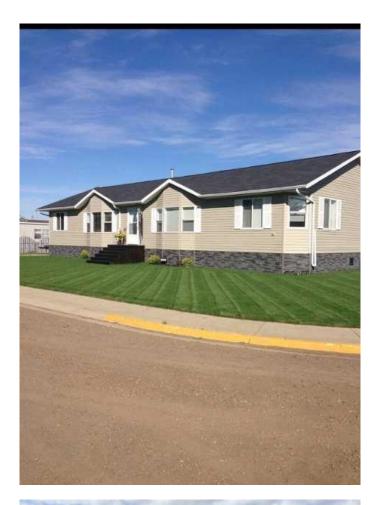

## \$367,500

3 Bedroom, 2.00 Bathroom, 1,980 sqft Residential on 0.28 Acres

NONE, Tilley, Alberta

Almost 2000 square feet of beautifully finished living space located in the quiet community of Tilley, AB, only 10 minutes to the City of Brooks. This home has a great open floor plan the allows one space to flow into the next. The kitchen boasts a flex space that would be a great home office and leads through the garden doors to the large deck that provides an extension to the indoor living space. The kitchen cupboards have been tastefully refinished with a soft antique look. There are plenty of counters, cabinets and a functional island providing the perfect food prep area for the cooking enthusiast. The kitchen is open to the bright family room allowing for great family time. the formal dining room is also open to both of these spaces and will host a large dining table, making it perfect for entertaining. The formal living is somewhat private, dividing the main living areas from the 2 bedrooms and 4 piece bath at one end of the home. The primary bedroom at the opposite end of the home is spacious enough to host a king bedroom suite and has an oversized en-suite complete with a soaker tub, separate shower, a double vanity as well as an oversized walk-in closet. The 32 x 28 detached heated garage is sure to satisfy the car enthusiast and provide extra space for hobbies. In addition to the underground sprinklers, the yard has a storage shed and additional outdoor storage under the large deck. The property has an asphalt rear parking pad and room to park the RV. The home is on a double corner lot and has an