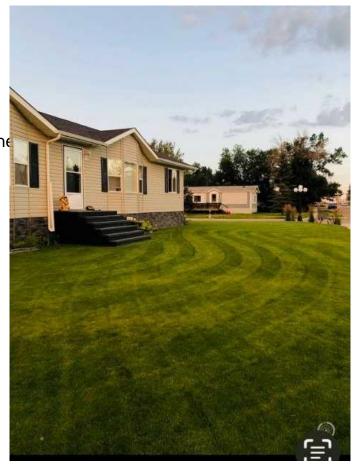

## \$367,500

3 Bedroom, 2.00 Bathroom, 1,980 sqft Residential on 0.28 Acres

NONE, Tilley, Alberta

Almost 2000 square feet of beautifully finished living space located in the quiet community of Tilley, AB, only 10 minutes to the City of Brooks. This home has a great open floor plan the allows one space to flow into the next. The kitchen boasts a flex space that would be a great home office and leads through the garden doors to the large deck that provides an extension to the indoor living space. The kitchen cupboards have been tastefully refinished with a soft antique look. There are plenty of counters, cabinets and a functional island providing the perfect food prep area for the cooking enthusiast. The kitchen is open to the bright family room allowing for great family time. the formal dining room is also open to both of these spaces and will host a large dining table, making it perfect for entertaining. The formal living is somewhat private, dividing the main living areas from the 2 bedrooms and 4 piece bath at one end of the home. The primary bedroom at the opposite end of the home is spacious enough to host a king bedroom suite and has an oversized en-suite complete with a soaker tub, separate shower, a double vanity as well as an oversized walk-in closet. The 32 x 28 detached heated garage is sure to satisfy the car enthusiast and provide extra space for hobbies. In addition to the underground sprinklers, the yard has a storage shed and additional outdoor storage under the large deck. The property has an asphalt rear parking pad and room to park the RV. The home is on a double corner lot and has an