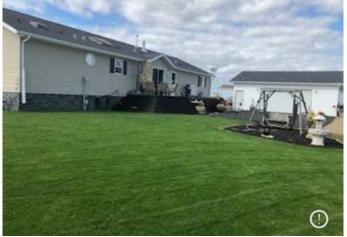

## \$367,500

3 Bedroom, 2.00 Bathroom, 1,980 sqft Residential on 0.28 Acres

NONE, Tilley, Alberta

Almost 2000 square feet of beautifully finished living space located in the quiet community of Tilley, AB, only 10 minutes to the City of Brooks. This home has a great open floor plan the allows one space to flow into the next. The kitchen boasts a flex space that would be a great home office and leads through the garden doors to the large deck that provides an extension to the indoor living space. The kitchen cupboards have been tastefully refinished with a soft antique look. There are plenty of counters, cabinets and a functional island providing the perfect food prep area for the cooking enthusiast. The kitchen is open to the bright family room allowing for great family time. the formal dining room is also open to both of these spaces and will host a large dining table, making it perfect for entertaining. The formal living is somewhat private, dividing the main living areas from the 2 bedrooms and 4 piece bath at one end of the home. The primary bedroom at the opposite end of the home is spacious enough to host a king bedroom suite and has an oversized en-suite complete with a soaker tub, separate shower, a double vanity as well as an oversized walk-in closet. The 32 x 28 detached heated garage is sure to satisfy the car enthusiast and provide extra space for hobbies. In addition to the underground sprinklers, the yard has a storage shed and additional outdoor storage under the large deck. The property has an asphalt rear parking pad and room to park the RV. The home is on a double corner lot and has an