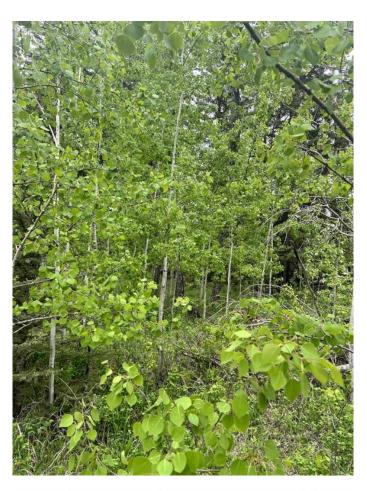

## \$98,800

0 Bedroom, 0.00 Bathroom, Land on 0.18 Acres

Bergen Springs, Rural Mountain View County, Alberta

Stop booking campsites months in advance, and secure your own site all year round. Nestled in the serene landscapes just south of Sundre and a short hour's drive from Calgary, Bergen Springs Estates presents an idyllic rural haven with breathtaking mountain vistas. Comprising 178 lots, this community boasts a harmonious blend of natural tranquility and modern convenience. Lot 171, a charming pie-shaped haven adorned with mature trees, remains untouched and offers an ideal setting for RV enthusiasts or those envisioning their bespoke cabin retreat. Water and Electricity (100 AMP) are at the property lot line, as well as treated water (May-Oct); some lots have cisterns for year-round water, and natural gas is also available, with septic upon approval. Low annual condo fees of \$560 include snow removal, seasonal water, landscaping, and maintenance of the common areas, including the clubhouse. Residents relish in a suite of amenities including walking trails, a serene pond, a children's park, community garden, and a community center, complemented by seasonal delights like pondside ice skating during winter months and fishing in summer. Engage in an array of communal events while reveling in the beauty of nature, with opportunities for kayaking, snowshoeing, and fly fishing along the nearby Fallen Timber river. Three golf courses are nearby, and great river

#### **Amenities**

Amenities Community Gardens, Gazebo, Picnic Area, Playground

Utilities Electricity at Lot Line

**Exterior** 

Lot Description Brush, Pie Shaped Lot, Treed