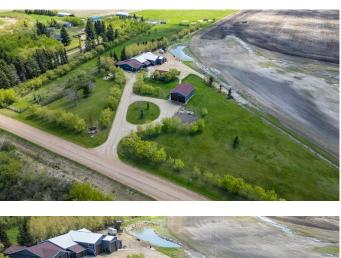

## \$868,000

4 Bedroom, 2.00 Bathroom, 3,356 sqft Residential on 3.00 Acres

NONE, Rural Camrose County, Alberta

Wait! What?! This place is amazing ! Take a minute and have a look at this custom home on 3 acres just 15 minutes from Camrose. This home offer 4 generous sized bedrooms, huge living room with fireplace and a spacious kitchen with fireplace too. You will be amazed at the open floor plan with room for the entire family. This property offers several shop options for the hobbyist as well as plenty of room for the toys. 16X30 Attached Garage, 26X28 Attached Shop, 24X28 Detached Garage and 28X40 Detached Shop offer plenty of opportunity for hobbies and equipment. This property is nicely landscaped and accessible on a well maintained driveway. This is One Of A Kind !

## **Essential Information**

| A2206677                         |
|----------------------------------|
| \$868,000                        |
| 4                                |
| 2.00                             |
| 2                                |
| 3,356                            |
| 3.00                             |
| 2017                             |
| Residential                      |
| Detached                         |
| Acreage with Residence, Bungalow |
|                                  |

| Status                                                                     | Active                                                                                                                                |
|----------------------------------------------------------------------------|---------------------------------------------------------------------------------------------------------------------------------------|
| Community Information                                                      |                                                                                                                                       |
| Address<br>Subdivision<br>City<br>County<br>Province<br>Postal Code        | 21045 480 Township<br>NONE<br>Rural Camrose County<br>Camrose County<br>Alberta<br>TOB 0G0                                            |
| Amenities                                                                  |                                                                                                                                       |
| Parking Spaces<br>Parking<br># of Garages                                  | 8<br>Additional Parking, Covered, Double Garage Attached, Double Garage<br>Detached, Driveway, Insulated, Single Garage Attached<br>8 |
| -                                                                          |                                                                                                                                       |
| Interior                                                                   | Centrel Meanum French Deer Grenite Countere Kitchen Jelend Minul                                                                      |
| Interior Features                                                          | Central Vacuum, French Door, Granite Counters, Kitchen Island, Vinyl Windows, Walk-In Closet(s)                                       |
| Appliances<br>Heating<br>Cooling                                           | Dishwasher, Freezer, Refrigerator, Stove(s), Washer/Dryer<br>High Efficiency, In Floor, Fireplace(s)<br>None                          |
| Fireplace<br># of Fireplaces                                               | Yes<br>2                                                                                                                              |
| Fireplaces                                                                 | Double Sided, Gas, Glass Doors, Kitchen, Living Room, Mantle,<br>Masonry, Wood Burning                                                |
| Basement                                                                   | None                                                                                                                                  |
| Exterior                                                                   |                                                                                                                                       |
| Exterior Features<br>Lot Description<br>Roof<br>Construction<br>Foundation | Garden, Private Yard<br>Few Trees, Front Yard, Garden<br>Asphalt Shingle<br>Wood Frame<br>Slab                                        |
| Additional Information                                                     |                                                                                                                                       |
| Date Listed<br>Days on Market                                              | March 31st, 2025<br>169                                                                                                               |