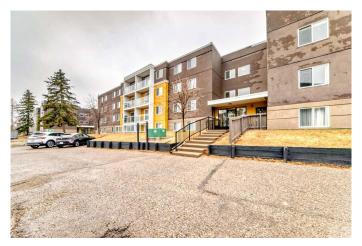

# \$262,000 - 309, 4455a Greenview Drive Ne, Calgary

MLS® #A2206715

# \$262,000

2 Bedroom, 1.00 Bathroom, 909 sqft Residential on 0.00 Acres

Greenview, Calgary, Alberta

Welcome to 4455 Building A Greenview Drive. A lovely 2 bed 1 bath condo beside a dog park. Offering over 900 sq ft of warm and cozy living space. It is a south facing unit, with in suite storage, in suite laundry lots of natural light and great kitchen space. It is located beside an off leash park, so very convenient for your furry family member. It is a PET FRIENDLY building (with board approval) . Easy access to downtown, deerfoot, airport, playgrounds, schools and some fantastic restaurants. Great opportunity for first time buyers, investors or downsizers!