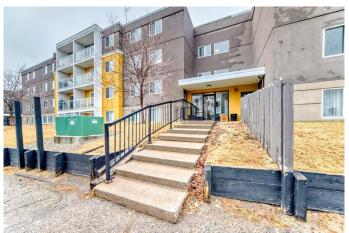

# \$262,000 - 309, 4455a Greenview Drive Ne, Calgary

MLS® #A2206715

# \$262,000

2 Bedroom, 1.00 Bathroom, 909 sqft Residential on 0.00 Acres

Greenview, Calgary, Alberta

Welcome to 4455 Building A Greenview Drive. A lovely 2 bed 1 bath condo beside a dog park. Offering over 900 sq ft of warm and cozy living space. It is a south facing unit, with in suite storage, in suite laundry lots of natural light and great kitchen space. It is located beside an off leash park, so very convenient for your furry family member. It is a PET FRIENDLY building (with board approval) . Easy access to downtown, deerfoot, airport, playgrounds, schools and some fantastic restaurants. Great opportunity for first time buyers, investors or downsizers!