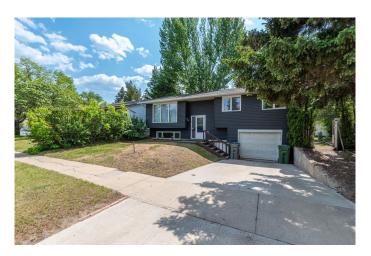

## \$339,900

4 Bedroom, 3.00 Bathroom, 1,078 sqft Residential on 0.16 Acres

Steele Heights, Lloydminster, Alberta

Welcome to this completely refreshed, turn-key home nestled in the charming neighbourhood of Steele Heights! This home has been thoughtfully updated from top to bottom, with all the hard work already done for youâ€"new windows, shingles, appliances, vinyl siding, and a modern kitchen, just to name a few. Finding a home with this much value in today's market is no easy feat, and at this price, we can assure you it won't last long!

The home features a single attached garage and the exciting potential for a separate basement entranceâ€"ideal for an income suite or extra living space.

Step outside to your massive, fully fenced yard, offering privacy and a mature tree-lined oasis perfect for outdoor enjoyment. Located within walking distance of parks and schools, this home checks all the boxes. Don't miss out on the opportunity to make this yoursâ€"this one won't last!

#### **Essential Information**

MLS® # A2206742

Price \$339,900

Bedrooms 4

Bathrooms 3.00

Full Baths 2 Half Baths 1

Square Footage 1,078 Acres 0.16 Year Built 1976

Type Residential
Sub-Type Detached
Style Bi-Level
Status Active

#### **Exterior**

Exterior Features None

Lot Description See Remarks
Roof Asphalt Shingle
Construction Wood Frame

Foundation Poured Concrete