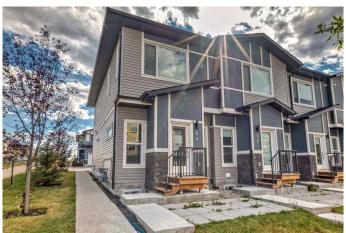

## \$489,900

3 Bedroom, 3.00 Bathroom, 1,538 sqft Residential on 0.00 Acres

Saddle Ridge, Calgary, Alberta

CORNER HOUSE, BACKING ON TO GREEN SPACE WITH LOW CONDO FEES. OPEN CONCEPT FLOOR PLAN. MAIN FLOOR KITCHEN FEATURES QUARTZ COUNTERTOP, STAINLESS STEEL APPLIANCES, CHIMEY HOOD FAN, KITCHEN ISLAND WITH PANTRY. UPSTAIRS HAS 3 SPACIOUS BEDROOM 2 FULL BATHROOMS. BACKDOOR ENTRY. UNFINSHED BASEMENT WITH POTENTIAL TO BUILD BEDROOM /REC ROOM. CLOSE TO ALL AMENTIES LIKE CTRAIN GYM SCHOOLS SHOPPING. MUST SEE.

#### **Exterior**

Exterior Features Other Lot Description Other

Roof Asphalt Shingle

Construction Other

Foundation Poured Concrete