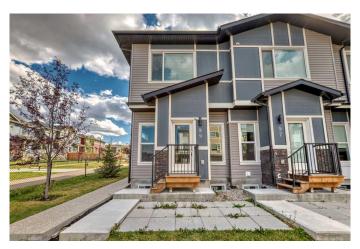

## \$489,900

3 Bedroom, 3.00 Bathroom, 1,538 sqft Residential on 0.00 Acres

Saddle Ridge, Calgary, Alberta

CORNER HOUSE, BACKING ON TO GREEN SPACE WITH LOW CONDO FEES. OPEN CONCEPT FLOOR PLAN. MAIN FLOOR KITCHEN FEATURES QUARTZ COUNTERTOP, STAINLESS STEEL APPLIANCES, CHIMEY HOOD FAN, KITCHEN ISLAND WITH PANTRY. UPSTAIRS HAS 3 SPACIOUS BEDROOM 2 FULL BATHROOMS. BACKDOOR ENTRY. UNFINSHED BASEMENT WITH POTENTIAL TO BUILD BEDROOM /REC ROOM. CLOSE TO ALL AMENTIES LIKE CTRAIN GYM SCHOOLS SHOPPING. MUST SEE.

### **Essential Information**

MLS® # A2206765 Price \$489,900

Bedrooms 3
Bathrooms 3.00
Full Baths 2

Half Baths 1

Square Footage 1,538 Acres 0.00 Year Built 2021

Type Residential

Sub-Type Row/Townhouse

Style 2 Storey
Status Active