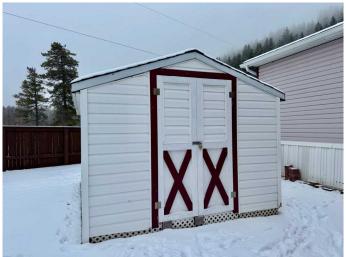

## \$210,000

3 Bedroom, 2.00 Bathroom, 1,406 sqft Mobile on 0.00 Acres

NONE, Hillcrest, Alberta

Enjoy the ease of low maintanence living in this immaculate, very well maintained modular home in Monte Vista Mobioe Home Park located in scenic quiet town of Hillcrest, in the Crowsnest Pass. One of the nicest mobile home parks in Southern Alberta. Beautiful mountain views right out of your door step. This home feaatures a large primary bedroom with a huge 4 pc. ensuite, including separate shower and a jetted tub. Open plan livingroom and kitchen. large pantry, back porch/laund area. Additional two bedroom and anotther 4 pc. bath. Updated shingles, flooring, HW tank and paint. Air conditioning installed in 2023. It has an enclosed deck and a handy garden shed for all your gear. This home is situated on a larger than usual lot, back yard facing field. This home is a pleasure to show.