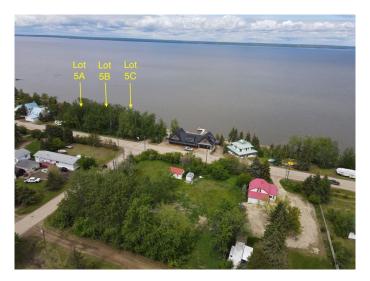

### \$750,000

0 Bedroom, 0.00 Bathroom, Land on 0.37 Acres

NONE, Joussard, Alberta

THREE LAKEFRONT LOTS in the serene community of Joussard, Alberta, offering an incredible opportunity to own a piece of paradise on Lesser Slave Lake, the second-largest lake in Alberta. Measuring over 100 km long and 15 km at its widest point. The property comes with services to the road, making it an ideal choice for building your dream cottage or year-round retreat. Joussard is a peaceful lakeside haven with a laid-back atmosphere featuring a marina, excellent fishing, and plenty of 4x4 trails for adventure seekers. The area also boasts winter sports, two corner stores for convenience, and a strong sense of community. Whether you're looking for a weekend escape or a permanent waterfront residence, this desirable lot provides the perfect setting for lakeside living, outdoor recreation, and unforgettable memories. Don't miss your chance to own a slice of lakeside tranquilityâ€"contact your Realtor today to make it yours!

# **Community Information**

Address Lot 5a, 5b, 5c Peace River Avenue

Subdivision NONE

City Joussard

County Big Lakes County

Province Alberta

Postal Code T0G 1J0