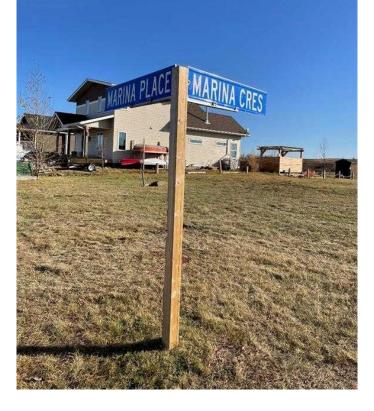

#### \$159,900

0 Bedroom, 0.00 Bathroom, Land on 0.20 Acres

Rochon Sands Heights, Rural Stettler No. 6, County of, Alberta

Enjoy life at the lake! This 0.2 acre lot steps from Buffalo Lake is the perfect place to vacation or to build a house. This corner lot is steps away from the paved lake access, down the street from the boat launch, and has utilities running to the property line, making it the perfect choice for lake living. If you enjoy life on the lake this summer, you'll want to take a look! Located 55 minutes from Red Deer, 1 hour and 55 min from Edmonton's City Centre, and 2 hours to Calgary, making weekend getaways a breeze.

## **Community Information**

Address 21 Marina Place

Subdivision Rochon Sands Heights

City Rural Stettler No. 6, County of

County Stettler No. 6, County of

Province Alberta
Postal Code T0C 2L0