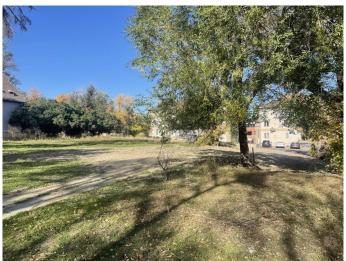

## \$95,999

0 Bedroom, 0.00 Bathroom, Land on 0.15 Acres

SE Hill, Medicine Hat, Alberta

Investor Alert!!! This 50ftx130ft lot is located in desirable SE Hill. Walking distance to city hall, the Esplanade, coffee shops, shopping and much more. Zoned MU-D