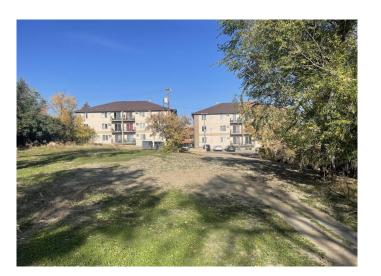

## \$95,999

0 Bedroom, 0.00 Bathroom, Land on 0.15 Acres

SE Hill, Medicine Hat, Alberta

Investor Alert!!! This 50ftx130ft lot is located in desirable SE Hill. Walking distance to city hall, the Esplanade, coffee shops, shopping and much more. Zoned MU-D