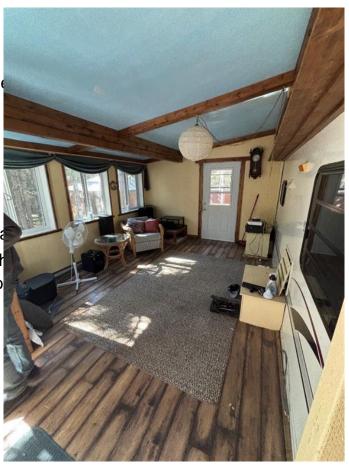

## \$99,900

2 Bedroom, 1.00 Bathroom, 577 sqft Residential on 0.10 Acres

NONE, Sundre, Alberta

Beautiful 4521 SF recreational oasis just over an hour from Calgary in the quiet town of Sundre. This treed and serviced lot has electricity year round and water is seasonal. The Club house has year round showers bathrooms and laundry if you wanted to stay in the winter. Cabin consists of a 1995 30' Dutchmen 30RK-LE fifth wheel trailer in fantastic condition that has an addition built around it to create 524 SF of living space. Plenty of parking for multiple vehicles or even another mobile trailer. there is room to build another bunk house at the front of the property. With two large bedrooms, one in the trailer side and one in the addition, there is plenty of room for a family or to invite guests. Propane heat is cost effective and very efficient in the colder months. Outside there is a gazebo, Sauna, recently updated deck with fireplace and large shed. Book a showing today!

#### Interior

Interior Features See Remarks

Appliances Microwave Hood Fan, Refrige

Heating See Remarks

Cooling None Basement None