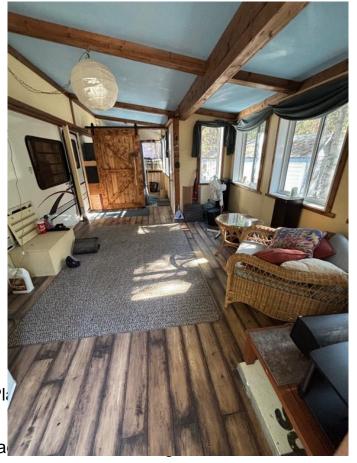

## \$99,900

2 Bedroom, 1.00 Bathroom, 577 sqft Residential on 0.10 Acres

NONE, Sundre, Alberta

Beautiful 4521 SF recreational oasis just over an hour from Calgary in the quiet town of Sundre. This treed and serviced lot has electricity year round and water is seasonal. The Club house has year round showers bathrooms and laundry if you wanted to stay in the winter. Cabin consists of a 1995 30' Dutchmen 30RK-LE fifth wheel trailer in fantastic condition that has an addition built around it to create 524 SF of living space. Plenty of parking for multiple vehicles or even another mobile trailer. there is room to build another bunk house at the front of the property. With two large bedrooms, one in the trailer side and one in the addition, there is plenty of room for a family or to invite guests. Propane heat is cost effective and very efficient in the colder months. Outside there is a gazebo, Sauna, recently updated deck with fireplace and large shed. Book a showing today!

#### Interior

Interior Features See Remarks

Appliances Microwave Hood Fan, Refrige

Heating See Remarks

Cooling None Basement None