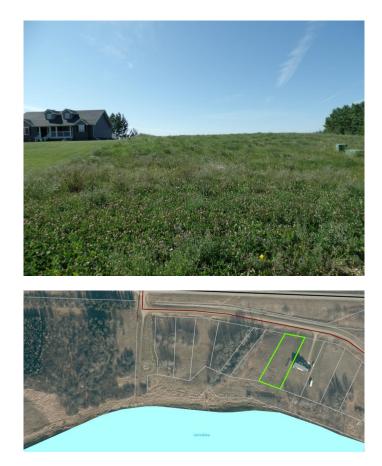

# \$135,000 - 8 Islandview Road, Lac La Biche

MLS® #A2207979

#### \$135,000

0 Bedroom, 0.00 Bathroom, Land on 0.75 Acres

NONE, Lac La Biche, Alberta

Scenic vistas of the Islands of Lac La Biche Lake are waiting you! Enjoy any season while fishing, boating, quading, snowshoeing or just laying on the beach. Your 0.78 acre lakefront features power gas and pavement to the property line. Located just 30 minutes from Lac La Biche on highway 858 on the north end of Lac La Biche. Fort McMurray is just 2 hours away and the subdivision is 1 mile from the Highway 881 turnoff, making Conklin a short Commute. Life is better at the lake! GST is applicable on vacant land

## **Essential Information**

| MLS® #    | A2207979         |
|-----------|------------------|
| Price     | \$135,000        |
| Bathrooms | 0.00             |
| Acres     | 0.75             |
| Туре      | Land             |
| Sub-Type  | Residential Land |
| Status    | Active           |

#### **Community Information**

| Address     | 8 Islandview Road   |
|-------------|---------------------|
| Subdivision | NONE                |
| City        | Lac La Biche        |
| County      | Lac La Biche County |
| Province    | Alberta             |
| Postal Code | T0A 2C1             |