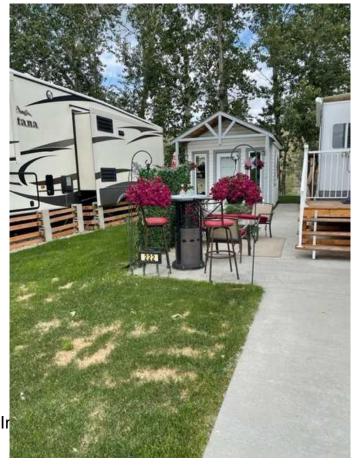

# \$129,000

0 Bedroom, 0.00 Bathroom, Land on 0.05 Acres

NONE, Rural Foothills County, Alberta

Situated backing onto Sheep River Easy access to the River. Lot Size is 30 ft wide by 72 ft long.

This is a seasonal RV Park Open April 1 to October 31 yearly. This lot has a paved parking pad There is a brick patio, 10 x 15 Shed included. Gazebo, and furniture inside Gazebo. . Country Lane Estates is a gated community and you can live here up to 7 months of the year. The water is turned on for the season when the ground thaws and the water is turned off before it freezes. It is a self-managed condo that is very involved in the community and there are lots of activities to get involved in throughout the week They have an office that is open during the fees will be reduced to \$185.00 per month There is a clubhouse that has laundry facilities, gym, library, games room with a pool table, poker / games room, and an rec room. There is a pool and a hot tub. There is a playground on site for the kids. Close to highway 2 and 2A so getting to Okotoks High River is easy. As of June there will be power meters installed on each lot and the power will be billed monthly and power will not be included in the condo fees. Т