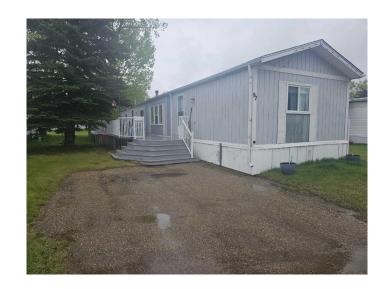

# \$112,911

2 Bedroom, 2.00 Bathroom, 1,232 sqft Mobile on 0.00 Acres

Parkland Trailer Park, Lacombe, Alberta

Welcome to a charming MODULAR HOME in Parkland acres in the heart of Lacombe . This property boasts a 2 bedroom (possibly 3 bedroom) with office and 2 bathroom home on a no through street. This location is sure quiet if you like that in a neighbourhood. The property has lots of outdoor entertainment space on a deck that will surely impress your friends when they visit for a summer bbg. Also included is a shed that has tons of room for your bikes, lawnmowers, gardening tools or just use it for a workshop. Close to schools, walking trails, playgrounds and restaurants to go have a coffee and visit in lovely Lacombe. Come have a look at the property, you will not be disappointed.