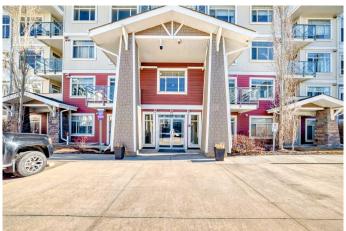

# \$347,900 - 306, 22 Auburn Bay Link Se, Calgary

MLS® #A2208266

### \$347,900

2 Bedroom, 2.00 Bathroom, 865 sqft Residential on 0.00 Acres

Auburn Bay, Calgary, Alberta

This unit offers a lovely layout in the well sought after Lake Community of Auburn Bay. It comes complete with Underground Heated Parking, Storage and Bikes lockers. This unit is a Block away from all amenities Seton has to offer, Shopping, Restaurants, Heath Services and the most amazing YMCA! This beautiful unit has some other amazing features such as a great floor plan with two big bedrooms and two full bathrooms, the primary suite has a walk through closet to it's own bathroom. a kitchen for the inner chef complete with a quartz top, stainless steel appliances and your own very private balcony right off the living area, you can enjoy this space all year around. Come and see what this unit and this amazing community has to offer. Seller says bring offers.

#### **Exterior**

Exterior Features Balcony, Courtyard

Construction Composite Siding, Wood Frame