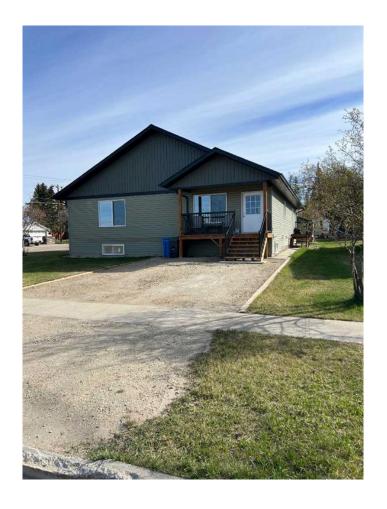

## \$550,000

3 Bedroom, 2.00 Bathroom, 2,160 sqft Residential on 0.18 Acres

NONE, Beaverlodge, Alberta

Side by side Bungalow Duplex, 1080 sqft per side built in 2020. Very nice floor plan with 2 large bedrooms on the main floor along with 2 full bathrooms, one being an ensuite and a walk in closet. Laundry is on the main level. Good sized kitchen, living room and dining room. There is a full ICF basement partially developed with one more large bedroom, bathroom is framed and roughed in. Furnaces and water heaters have been upgraded to high efficiency. This home is well located, walking distance to downtown and recreation facilities. Large corner lot with separate driveways and back alley access. All appliances are included and a storage shed for each side. Great tenants. Call listing office for income detail's. Viewings can be scheduled with 24 hours notice through your Realtor® of choice.

## **Community Information**

Address 826 3rd Avenue

Subdivision NONE

City Beaverlodge

County Grande Prairie No. 1, County

Province Alberta
Postal Code T0H 0C0