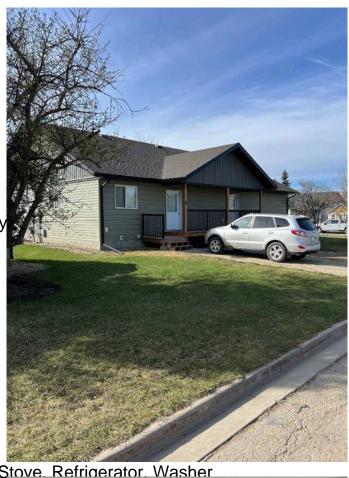

## \$550,000

3 Bedroom, 2.00 Bathroom, 2,160 sqft Residential on 0.18 Acres

NONE, Beaverlodge, Alberta

Side by side Bungalow Duplex, 1080 sqft per side built in 2020. Very nice floor plan with 2 large bedrooms on the main floor along with 2 full bathrooms, one being an ensuite and a walk in closet. Laundry is on the main level. Good sized kitchen, living room and dining room. There is a full ICF basement partially developed with one more large bedroom, bathroom is framed and roughed in. Furnaces and water heaters have been upgraded to high efficiency. This home is well located, walking distance to downtown and recreation facilities. Large corner lot with separate driveways and back alley access. All appliances are included and a storage shed for each side. Great tenants. Call listing office for income detail's. Viewings can be scheduled with 24 hours notice through your Realtor® of choice.

## Interior

Interior Features See Remarks

Appliances Dishwasher, Dryer, Electric Stove, Refrigerator, Washer

Heating Forced Air, Natural Gas

Cooling None
Has Basement Yes

Basement Partial, Partially Finished