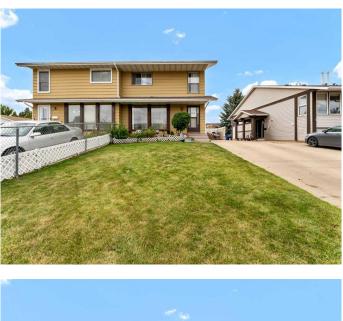

#### \$269,900

3 Bedroom, 2.00 Bathroom, 1,206 sqft Residential on 0.08 Acres

Ross Glen, Medicine Hat, Alberta

Fully developed duplex offering affordable living in the convenient and well-established community of Ross Glen! Upon entering the home you are welcomed by a bright and cozy family room. The remainder of the main level offers a functional kitchen and a 2 piecce bathroom. Off the back of the home there is accessout to your fully fenced yard with two sheds for exterior storage. Upstairs houses 3 comfortable size bedrooms and a full 4-piece bath. The lower level has a large family room, extra storage, and laundry room. TOff the front of the home you have a lengthy front drive offering ample parking. This property makes for a perfect investment for a firt time buyer or as a revenue property. Within walking distance to park, schools and playgrounds, extensive path systems, and loads of south end amenities.