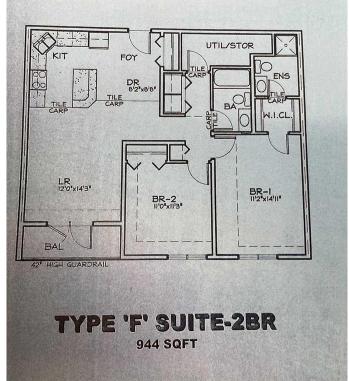

## \$235,000

2 Bedroom, 2.00 Bathroom, 943 sqft Residential on 0.00 Acres

Wainwright, Wainwright, Alberta

Convenience and Comfort at Morgan Place Condos! If you're looking for a spacious, low-maintenance home in a prime location, look no further than this stunning two-bedroom apartment-style condo in the sought-after Morgan Place Condos. Built in 2009, this well-designed unit offers the perfect blend of modern living and everyday convenience. One of the standout features of this condo is its generous layout, offering two nicely sized bedrooms and a 4-piece bathroom. Whether you need extra space for a growing family, a home office, or a guest room, this condo has you covered. The open-concept kitchen, dining, and living area create a warm and inviting space, perfect for entertaining or relaxing after a long day. Storage is never an issue, thanks to the dedicated laundry room that also doubles as a storage area. You'll have plenty of space to keep your belongings organized while enjoying the convenience of in-suite laundry. Say goodbye to yard work! This maintenance-free lifestyle allows you to focus on what truly matters while enjoying the perks of condo living. One of the biggest bonuses of this unit is the heated underground parkingâ€"no more scraping ice off your car in the winter or worrying about parking spots. Located close to all amenities, you'II have everything you need just minutes away, including shopping, restaurants, schools, parks, and walking trails. Don't miss this fantastic opportunity to own a beautiful condo in a prime location. Contact us today to