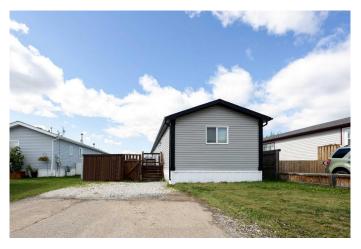

### \$279,900

2 Bedroom, 2.00 Bathroom, 1,216 sqft Residential on 0.10 Acres

Prairie Creek, Fort McMurray, Alberta

This beautifully upgraded manufactured home is truly one-of-a-kind. Key updates include new windows, siding, shingles, and insulation. Inside, you'II find modern touches like new flooring, stylish lighting, and granite countertops. The living room features a stunning quartz wall with a glass fireplace. The home offers 3 bedrooms, including a primary suite with a spa-like shower. The designer kitchen is a highlight, complete with air conditioning and hot water on demand. Outside, enjoy the spacious 11x19 deck and backyard fire pit. This home is a must-see!

# **Community Information**

Address 168 Belgian Green

Subdivision Prairie Creek
City Fort McMurray
County Wood Buffalo

Province Alberta
Postal Code T9H5M7