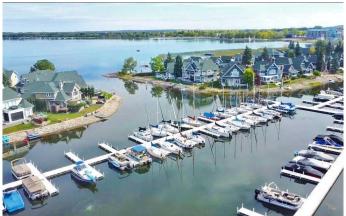

# \$849,900

3 Bedroom, 3.00 Bathroom, 1,622 sqft Residential on 0.11 Acres

Marina Bay, Sylvan Lake, Alberta

Situated in the heart of beautiful Marina Bay, this stunning lakefront home offers a lifestyle you will soon realize is loaded with goodness. Imagine waking up each morning to the gentle sound of the water, the sun casting a golden hue over the serene lake. This is not just a house, this is your place to call "HOME". As you step inside, you are greeted by an open concept living space that immediately offers views to the water from the floor to ceiling windows that face the lake. The home features a gourmet kitchen with sit up eating island and plenty of working space and cabinets. Sun filled dining area offering front row seats to the endless outdoor canvas of the changing seasons. Elegant living room complete with cozy fireplace completes this open concept living space, so great for entertaining family and friends. There is also a 2pc bath and laundry on this level. The upper floor boasts 3 bedrooms and a 4pc bath. The large primary bedroom has a 3pc ensuite and walk in closet. Outside you will love the deck overlooking the lake, double attached garage, and nicely landscaped yard. Avid boater? Fishing enthusiast? Winter outdoor activity lover? Everything is right out your back door. As a resident, you have access to the clubhouse with a hub of activities to enjoy and get to know your neighbors. All the comforts of home, all the vibrance of lake front living. Such a great location, easy walking access to 18 hole golf course, downtown, lots of shopping and dining. Clubhouse for residents to use,

host a family gathering overlooking sailboats and sunsets.

#### **Amenities**

Amenities Storage, Boating, Clubhouse, Racquet Courts

Parking Spaces 4

Parking Double Garage Attached