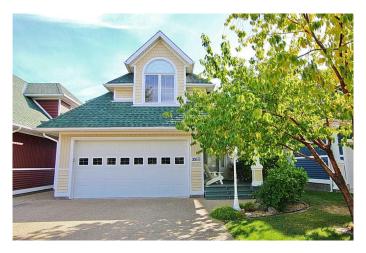

# \$849,900

3 Bedroom, 3.00 Bathroom, 1,622 sqft Residential on 0.11 Acres

Marina Bay, Sylvan Lake, Alberta

Situated in the heart of beautiful Marina Bay, this stunning lakefront home offers a lifestyle you will soon realize is loaded with goodness. Imagine waking up each morning to the gentle sound of the water, the sun casting a golden hue over the serene lake. This is not just a house, this is your place to call "HOME". As you step inside, you are greeted by an open concept living space that immediately offers views to the water from the floor to ceiling windows that face the lake. The home features a gourmet kitchen with sit up eating island and plenty of working space and cabinets. Sun filled dining area offering front row seats to the endless outdoor canvas of the changing seasons. Elegant living room complete with cozy fireplace completes this open concept living space, so great for entertaining family and friends. There is also a 2pc bath and laundry on this level. The upper floor boasts 3 bedrooms and a 4pc bath. The large primary bedroom has a 3pc ensuite and walk in closet. Outside you will love the deck overlooking the lake, double attached garage, and nicely landscaped yard. Avid boater? Fishing enthusiast? Winter outdoor activity lover? Everything is right out your back door. As a resident, you have access to the clubhouse with a hub of activities to enjoy and get to know your neighbors. All the comforts of home, all the vibrance of lake front living. Such a great location, easy walking access to 18 hole golf course, downtown, lots of shopping and dining. Clubhouse for residents to use,

#### Built in 1998

## **Essential Information**

MLS® # A2208726 Price \$849,900

Bedrooms 3
Bathrooms 3.00
Full Baths 2
Half Baths 1

Square Footage 1,622 Acres 0.11 Year Built 1998

Type Residential
Sub-Type Detached
Style 2 Storey
Status Active