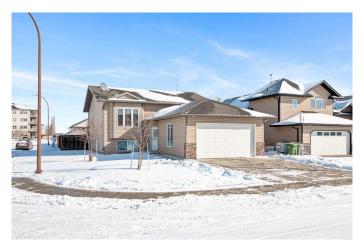

### \$399,900

5 Bedroom, 3.00 Bathroom, 1,248 sqft Residential on 0.13 Acres

Parkview Estates, Lloydminster, Alberta

Corner lot in a quiet area of Parkview features lots of alder cabinets plus corner pantry, large island with space for seating. Door off dining area to rear deck. Living room features cherry hardwood flooring. Basement has large open family room, 3 pc bathroom, one finished bedroom, den and one unfinished bedroom. In a great location this home is a really a good choice.

Residential Type

Sub-Type Detached

Style Bi-Level

Status Active

#### **Exterior**

Exterior Features Private Yard

Lot Description Corner Lot, Lawn, Irregular Lot

Roof Asphalt Shingle

Construction Stone, Vinyl Siding, Wood Frame

Foundation Wood