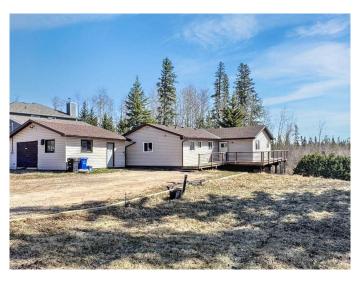

#### \$322,000

3 Bedroom, 2.00 Bathroom, 1,520 sqft Residential on 0.34 Acres

Gregoire Lake, Gregoire Lake Estates, Alberta

POV: You decide to move 26 minutes outside of town, to enjoy rural-residential living! Trails at your doorstep, Gregoire Lake seconds away, and the peace and quiet of escaping the city. Welcome to 57 Poplar Crescent in Gregoire Lake Estates. A 1500+ FtÂ<sup>2</sup> bungalow, with 19 x 23 garage, oversized parking, wrap around deck + a beautiful backyard on greenbelt. Upon entering this home you will notice the open floor plan with large kitchen, dining area with sliding door to the back deck, and large living room. There are 2 secondary bedrooms, laundry room and 4 pc main bath. The primary suite includes a beautiful 3 pc ensuite bathroom, and walk in closet with window. With ample natural light, no carpet, and plenty of space, this layout is optimal. The wrap around deck on the exterior of the home overlooks your tranquil backyard from all angles. Enjoy the peace and tranquility of life at the lake! Call today to book your personal showing.