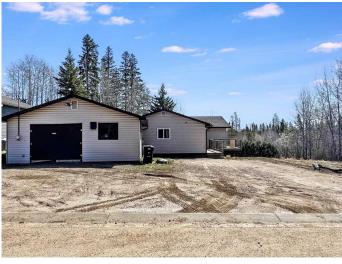

#### \$322,000

3 Bedroom, 2.00 Bathroom, 1,520 sqft Residential on 0.34 Acres

Gregoire Lake, Gregoire Lake Estates, Alberta

POV: You decide to move 26 minutes outside of town, to enjoy rural-residential living! Trails at your doorstep, Gregoire Lake seconds away, and the peace and quiet of escaping the city. Welcome to 57 Poplar Crescent in Gregoire Lake Estates. A 1500+ FtÂ<sup>2</sup> bungalow, with 19 x 23 garage, oversized parking, wrap around deck + a beautiful backyard on greenbelt. Upon entering this home you will notice the open floor plan with large kitchen, dining area with sliding door to the back deck, and large living room. There are 2 secondary bedrooms, laundry room and 4 pc main bath. The primary suite includes a beautiful 3 pc ensuite bathroom, and walk in closet with window. With ample natural light, no carpet, and plenty of space, this layout is optimal. The wrap around deck on the exterior of the home overlooks your tranquil backyard from all angles. Enjoy the peace and tranquility of life at the lake! Call today to book your personal showing.