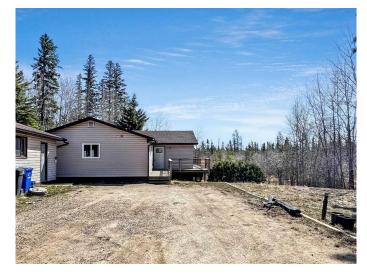

#### \$322,000

3 Bedroom, 2.00 Bathroom, 1,520 sqft Residential on 0.34 Acres

Gregoire Lake, Gregoire Lake Estates, Alberta

POV: You decide to move 26 minutes outside of town, to enjoy rural-residential living! Trails at your doorstep, Gregoire Lake seconds away, and the peace and quiet of escaping the city. Welcome to 57 Poplar Crescent in Gregoire Lake Estates. A 1500+ FtÂ<sup>2</sup> bungalow, with 19 x 23 garage, oversized parking, wrap around deck + a beautiful backyard on greenbelt. Upon entering this home you will notice the open floor plan with large kitchen, dining area with sliding door to the back deck, and large living room. There are 2 secondary bedrooms, laundry room and 4 pc main bath. The primary suite includes a beautiful 3 pc ensuite bathroom, and walk in closet with window. With ample natural light, no carpet, and plenty of space, this layout is optimal. The wrap around deck on the exterior of the home overlooks your tranquil backyard from all angles. Enjoy the peace and tranquility of life at the lake! Call today to book your personal showing.