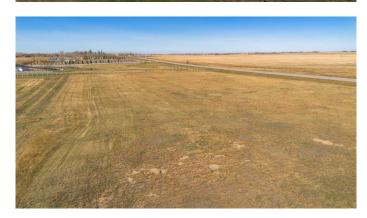

### \$250,000

0 Bedroom, 0.00 Bathroom, Land on 3.95 Acres

NONE, Rural Warner No. 5, County of, Alberta

4 acre building lot with an extremely convenient location just 2 minutes outside of the town of Raymond and 15 minutes from the city of Lethbridge now available!! Bring your new build thoughts and hobby farm dreams and get building!! With municipal water to the property, a natural gas line in the road to tie into, and electricity close by you are ready to start this building season!!