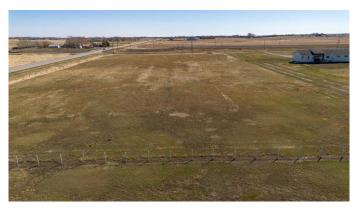

### \$250,000

0 Bedroom, 0.00 Bathroom, Land on 3.95 Acres

NONE, Rural Warner No. 5, County of, Alberta

4 acre building lot with an extremely convenient location just 2 minutes outside of the town of Raymond and 15 minutes from the city of Lethbridge now available!! Bring your new build thoughts and hobby farm dreams and get building!! With municipal water to the property, a natural gas line in the road to tie into, and electricity close by you are ready to start this building season!!