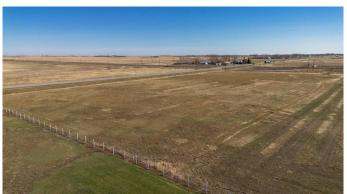

### \$250,000

0 Bedroom, 0.00 Bathroom, Land on 3.95 Acres

NONE, Rural Warner No. 5, County of, Alberta

4 acre building lot with an extremely convenient location just 2 minutes outside of the town of Raymond and 15 minutes from the city of Lethbridge now available!! Bring your new build thoughts and hobby farm dreams and get building!! With municipal water to the property, a natural gas line in the road to tie into, and electricity close by you are ready to start this building season!!