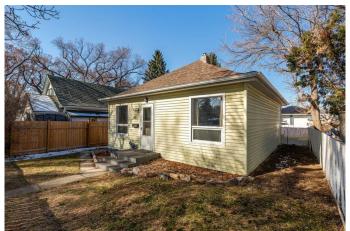

## \$242,500

2 Bedroom, 1.00 Bathroom, 859 sqft Residential on 0.09 Acres

Westminster, Lethbridge, Alberta

Check out this ADORABLE detached bungalow just perfect for first-time homebuyers trying to break into homeownership or downsizers alike. It's more recent renovations includes a new roof, furnace (2020), hot water tank (2021), flooring, electrical, and plumbing so you can move in without having to worry about any major repairs! There is also an additional gravel parking pad in the back with a fully fenced yard for the doggos. What more do you need? The central location makes it easy to get to shops, restaurants, and other amenities. Call your favourite Realtor today to book a showing!