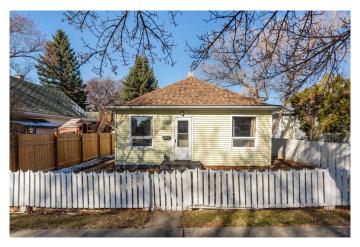

## \$242,500

2 Bedroom, 1.00 Bathroom, 859 sqft Residential on 0.09 Acres

Westminster, Lethbridge, Alberta

Check out this ADORABLE detached bungalow just perfect for first-time homebuyers trying to break into homeownership or downsizers alike. It's more recent renovations includes a new roof, furnace (2020), hot water tank (2021), flooring, electrical, and plumbing so you can move in without having to worry about any major repairs! There is also an additional gravel parking pad in the back with a fully fenced yard for the doggos. What more do you need? The central location makes it easy to get to shops, restaurants, and other amenities. Call your favourite Realtor today to book a showing!