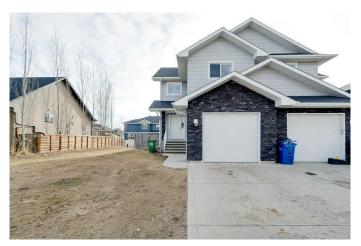

## \$389,000

4 Bedroom, 3.00 Bathroom, 1,377 sqft Residential on 0.09 Acres

Garden Heights, Red Deer, Alberta

Great floor plan this 1/2 Duplex has in Prime Red Deer Location!

This spacious 4-bedroom, 2-bathroom home features a bright and open-concept kitchen with an island, perfect for entertaining. The main floor offers a convenient 1/2 bath and a washer/dryer for ease of living. A walk-through pantry leads from the kitchen to the attached single garage, while the fully fenced backyard with alley access provides privacy and space. With green space next door and a playground nearby, it's an ideal spot for families. The unfinished basement is ready for your creative touch! Previously a successful rental, this property is an excellent investment opportunity.

#### **Essential Information**

MLS® # A2209020 Price \$389,000

Bedrooms 4

Bathrooms 3.00

Full Baths 2

Half Baths 1

Square Footage 1,377 Acres 0.09

Year Built 2013

#### **Exterior**

Exterior Features Private Yard

Lot Description Back Lane, Back Yard, Landscaped, Greenbelt

Roof Asphalt Shingle

Construction Stone, Vinyl Siding, Wood Frame

Foundation Poured Concrete