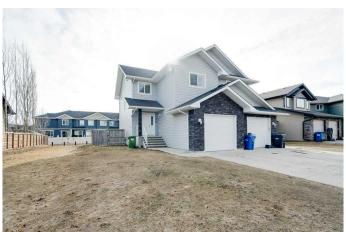

## \$389,000

4 Bedroom, 3.00 Bathroom, 1,377 sqft Residential on 0.09 Acres

Garden Heights, Red Deer, Alberta

Great floor plan this 1/2 Duplex has in Prime Red Deer Location!

This spacious 4-bedroom, 2-bathroom home features a bright and open-concept kitchen with an island, perfect for entertaining. The main floor offers a convenient 1/2 bath and a washer/dryer for ease of living. A walk-through pantry leads from the kitchen to the attached single garage, while the fully fenced backyard with alley access provides privacy and space. With green space next door and a playground nearby, it's an ideal spot for families. The unfinished basement is ready for your creative touch! Previously a successful rental, this property is an excellent investment opportunity.

#### **Essential Information**

MLS® # A2209020 Price \$389,000

Bedrooms 4

Bathrooms 3.00

Full Baths 2

Half Baths 1

Square Footage 1,377 Acres 0.09

Year Built 2013

#### **Exterior**

Exterior Features Private Yard

Lot Description Back Lane, Back Yard, Landscaped, Greenbelt

Roof Asphalt Shingle

Construction Stone, Vinyl Siding, Wood Frame

Foundation Poured Concrete